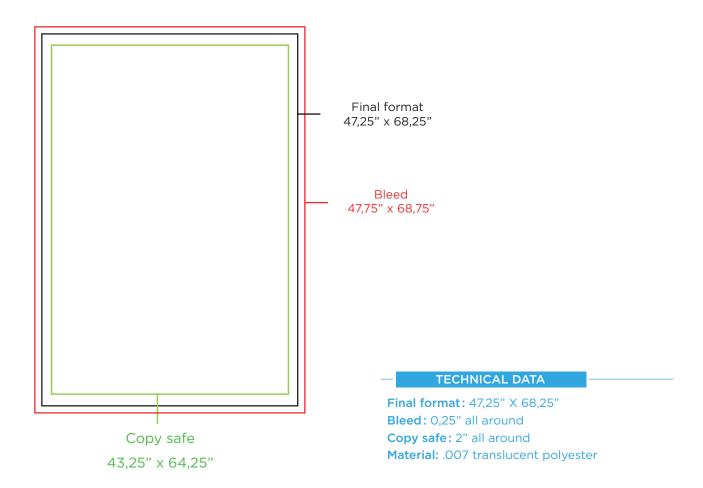

## MALL+ POSTER GRAPHIC NORMS

IMPORTANT: Please include the crop marks in all high resolution PDF

## INSTRUCTIONS

- Please provide a high resolution PDF.
- (We also accept InDesign or Illustrator files)
- Link (not embeded) Photoshop images placed in Illustrator files.
- Outline every font or supply fonts.
- All files must be in CMYK.
- Supply Pantone references if applicable, don't convert to CMYK.
- Avoid transparency and gradient colors in Illustrator
- (use Photoshop). • For an optimal black : C : 100%, M : 100%, Y : 100%, K : 100%
- IIndicate your file's scaling ratio
- Final print must have a minimum resolution of 100 dpi.