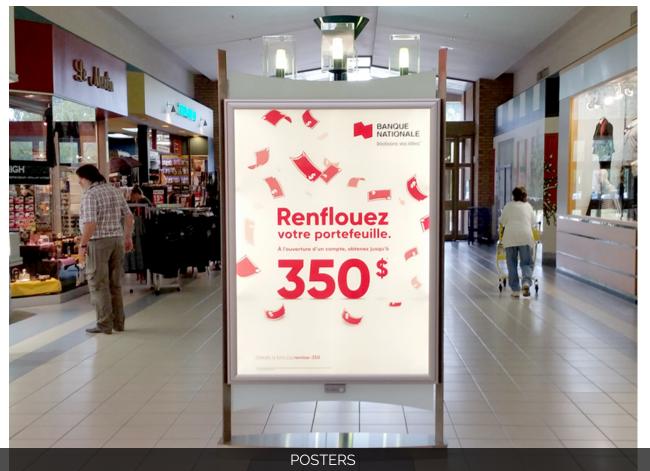

| GENERAL INFORMATIONS            |              | PRODUCTS                            |
|---------------------------------|--------------|-------------------------------------|
|                                 |              |                                     |
| Annual traffic                  | 4,775,520    | Banners                             |
| Number of stores                | 50           | Posters                             |
| Gross area                      | 351,359 ft²  | Specialty Media                     |
| Time spent per visit            | 66.4 minutes |                                     |
| Number of visits per month      | 5.0          |                                     |
| Average purchase during a visit | \$ 68.80     | 450 Boulevard Poliquin Sorel-Tracy, |
| Market population               | 40,896       | QC, Canada, J3P 7R5                 |
| Average household income        | \$ 50,118    | promenadessorel.com                 |