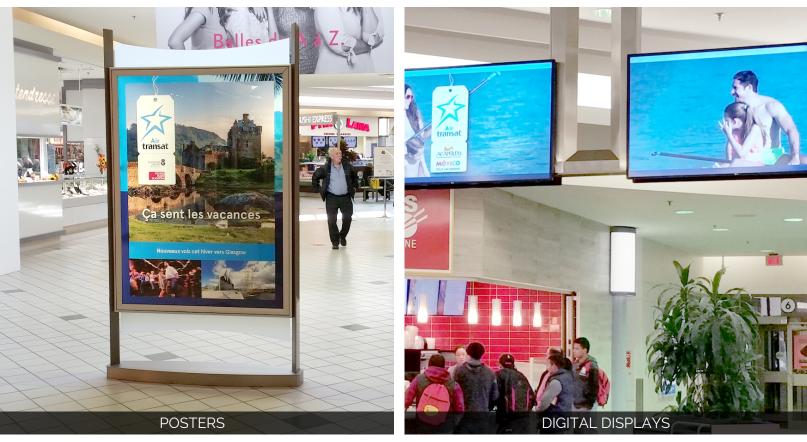

The centres / Monday Report

**100+** SHOPPING MALLS In 8 provinces 660+ HD SCREENS Across Canada **700+ POSTERS & BANNERS** From coast to coast PRODUCTS

Posters Digital Displays Banners Specialty Media

600 Boulevard Sir-Wilfrid-Laurier Beloeil, QC. Canada. J3G 4J2